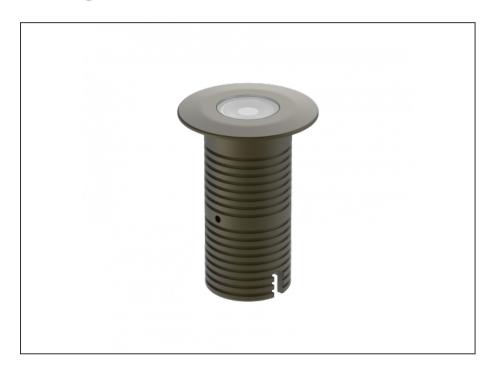

## **Uplight**

| SPECIFICATIONS        |                              |
|-----------------------|------------------------------|
| Product Code          | AQL-530                      |
| Family                | Phoenix                      |
| Construction Material | Solid Cast Brass             |
| Cable                 | 1M Aqualux PLUS QuickConnect |
| IP Rating             | IP68                         |
| Warranty              | 5 Year Aqualux Warranty      |

## INTRODUCTION

Sharing many of the same components as the AQL-540, the AQL-530 is designed to withstand the worst conditions nature can offer. Solid cast brass with 4 finish options and epoxy encapsulated internals the AQL-530 is suitable for any application that requires the best in reliability and performance.