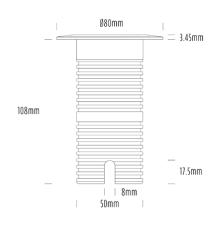

## **Uplight**

| SPECIFICATIONS        |                              |
|-----------------------|------------------------------|
| Product Code          | AQL-530                      |
| Family                | Phoenix                      |
| Construction Material | Solid Cast Brass             |
| Cable                 | 1M Aqualux PLUS QuickConnect |
| IP Rating             | IP68                         |
| Warranty              | 5 Year Aqualux Warranty      |

| CONFIGURED OPTIONS |                          |
|--------------------|--------------------------|
| Variant Code       | AQL-530-B3X007RDA1Q      |
| Body Colour        | Aged Brass               |
| Control Gear       | 12~24V AC / 24V DC       |
| Rated Power        | 7W                       |
| Nominal Lumens     | 280 lm                   |
| CCT / Colour       | Red 630nm                |
| Optical            | A1                       |
| CRI                | 00                       |
| Other              | AqualuxPLUS QuickConnect |
| Dimming            | Optional 10V PWM (DC)    |