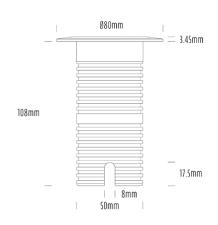

## **Uplight**

| SPECIFICATIONS        |                              |
|-----------------------|------------------------------|
| Product Code          | AQL-530                      |
| Family                | Phoenix                      |
| Construction Material | Solid Cast Brass             |
| Cable                 | 1M Aqualux PLUS QuickConnect |
| IP Rating             | IP68                         |
| Warranty              | 5 Year Aqualux Warranty      |

| CONFIGURED OPTIONS |                          |
|--------------------|--------------------------|
| Variant Code       | AQL-530-B3X007RD40Q      |
| Body Colour        | Aged Brass               |
| Control Gear       | 12~24V AC / 24V DC       |
| Rated Power        | 7W                       |
| Nominal Lumens     | 280 lm                   |
| CCT / Colour       | Red 630nm                |
| Optical            | 40                       |
| CRI                | 00                       |
| Other              | AqualuxPLUS QuickConnect |
| Dimming            | Optional 10V PWM (DC)    |
|                    |                          |