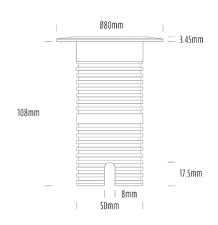

## **Uplight**

| SPECIFICATIONS        |                              |
|-----------------------|------------------------------|
| Product Code          | AQL-530                      |
| Family                | Phoenix                      |
| Construction Material | Solid Cast Brass             |
| Cable                 | 1M Aqualux PLUS QuickConnect |
| IP Rating             | IP68                         |
| Warranty              | 5 Year Aqualux Warranty      |

| CONFIGURED OPTIONS |                          |
|--------------------|--------------------------|
| Variant Code       | AQL-530-B3X007GN40Q      |
| Body Colour        | Aged Brass               |
| Control Gear       | 12~24V AC / 24V DC       |
| Rated Power        | 7W                       |
| Nominal Lumens     | 420 lm                   |
| CCT / Colour       | Green 530nm              |
| Optical            | 40                       |
| CRI                | 00                       |
| Other              | AqualuxPLUS QuickConnect |
| Dimming            | Optional 10V PWM (DC)    |