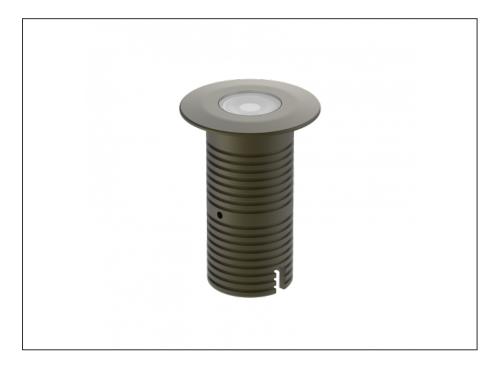

# Uplight

### INTRODUCTION

Sharing many of the same components as the AQL-540, the AQL-530 is designed to withstand the worst conditions nature can offer. Solid cast brass with 4 finish options and epoxy encapsulated internals the AQL-530 is suitable for any application that requires the best in reliability and performance.