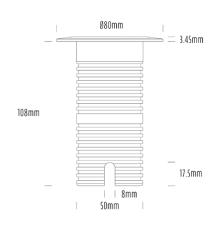

## **Uplight**

| SPECIFICATIONS        |                              |
|-----------------------|------------------------------|
| Product Code          | AQL-530                      |
| Family                | Phoenix                      |
| Construction Material | Solid Cast Brass             |
| Cable                 | 1M Aqualux PLUS QuickConnect |
| IP Rating             | IP68                         |
| Warranty              | 5 Year Aqualux Warranty      |

| CONFIGURED OPTIONS |                          |
|--------------------|--------------------------|
| Variant Code       | AQL-530-B3X0075725Q      |
| Body Colour        | Aged Brass               |
| Control Gear       | 12~24V AC / 24V DC       |
| Rated Power        | 7W                       |
| Nominal Lumens     | 600 lm                   |
| CCT / Colour       | 5700K / 550mA            |
| Optical            | 25                       |
| CRI                | 80                       |
| Other              | AqualuxPLUS QuickConnect |
| Dimming            | Optional 10V PWM (DC)    |
|                    |                          |