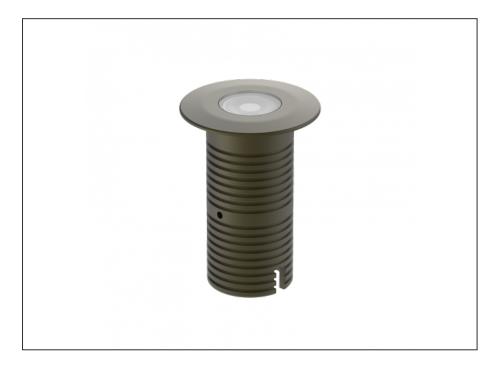

# Uplight

# 108mm

Ø80mm

| SPECIFICATIONS               |  |
|------------------------------|--|
| AQL-530                      |  |
| Phoenix                      |  |
| Solid Cast Brass             |  |
| 1M Aqualux PLUS QuickConnect |  |
| IP68                         |  |
| 5 Year Aqualux Warranty      |  |
|                              |  |

### INTRODUCTION

Sharing many of the same components as the AQL-540, the AQL-530 is designed to withstand the worst conditions nature can offer. Solid cast brass with 4 finish options and epoxy encapsulated internals the AQL-530 is suitable for any application that requires the best in reliability and performance.