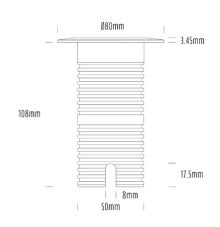

## **Uplight**

| SPECIFICATIONS        |                              |
|-----------------------|------------------------------|
| Product Code          | AQL-530                      |
| Family                | Phoenix                      |
| Construction Material | Solid Cast Brass             |
| Cable                 | 1M Aqualux PLUS QuickConnect |
| IP Rating             | IP68                         |
| Warranty              | 5 Year Aqualux Warranty      |

| CONFIGURED OPTIONS |                          |
|--------------------|--------------------------|
| Variant Code       | AQL-530-B3X0073040Q      |
| Body Colour        | Aged Brass               |
| Control Gear       | 12~24V AC / 24V DC       |
| Rated Power        | 7W                       |
| Nominal Lumens     | 550 lm                   |
| CCT / Colour       | 3000K / 550mA            |
| Optical            | 40                       |
| CRI                | 90                       |
| Other              | AqualuxPLUS QuickConnect |
| Dimming            | Optional 10V PWM (DC)    |
|                    |                          |