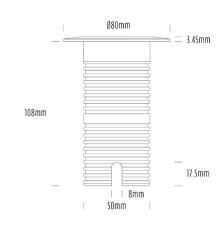

## Uplight

| SPECIFICATIONS        |                              |
|-----------------------|------------------------------|
| Product Code          | AQL-530                      |
| Family                | Phoenix                      |
| Construction Material | Solid Cast Brass             |
| Cable                 | 1M Aqualux PLUS QuickConnect |
| IP Rating             | IP68                         |
| Warranty              | 5 Year Aqualux Warranty      |

## INTRODUCTION

Sharing many of the same components as the AQL-540, the AQL-530 is designed to withstand the worst conditions nature can offer. Solid cast brass with 4 finish options and epoxy encapsulated internals the AQL-530 is suitable for any application that requires the best in reliability and performance.