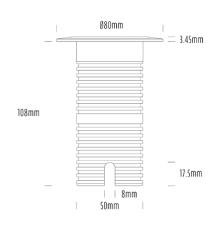

## **Uplight**

| SPECIFICATIONS        |                              |
|-----------------------|------------------------------|
| Product Code          | AQL-530                      |
| Family                | Phoenix                      |
| Construction Material | Solid Cast Brass             |
| Cable                 | 1M Aqualux PLUS QuickConnect |
| IP Rating             | IP68                         |
| Warranty              | 5 Year Aqualux Warranty      |

| CONFIGURED OPTIONS |                          |
|--------------------|--------------------------|
| Variant Code       | AQL-530-B3X0045740Q      |
| Body Colour        | Aged Brass               |
| Control Gear       | 12~24V AC / 24V DC       |
| Rated Power        | 4W                       |
| Nominal Lumens     | 320 lm                   |
| CCT / Colour       | 5700K / 300mA            |
| Optical            | 40                       |
| CRI                | 80                       |
| Other              | AqualuxPLUS QuickConnect |
| Dimming            | Optional 10V PWM (DC)    |