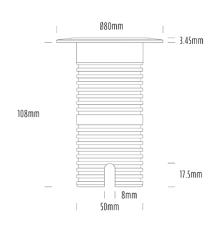

## **Uplight**

| SPECIFICATIONS        |                              |
|-----------------------|------------------------------|
| Product Code          | AQL-530                      |
| Family                | Phoenix                      |
| Construction Material | Solid Cast Brass             |
| Cable                 | 1M Aqualux PLUS QuickConnect |
| IP Rating             | IP68                         |
| Warranty              | 5 Year Aqualux Warranty      |

| CONFIGURED OPTIONS |                          |
|--------------------|--------------------------|
| Variant Code       | AQL-530-B3X0045725Q      |
| Body Colour        | Aged Brass               |
| Control Gear       | 12~24V AC / 24V DC       |
| Rated Power        | 4W                       |
| Nominal Lumens     | 320 lm                   |
| CCT / Colour       | 5700K / 300mA            |
| Optical            | 25                       |
| CRI                | 80                       |
| Other              | AqualuxPLUS QuickConnect |
| Dimming            | Optional 10V PWM (DC)    |