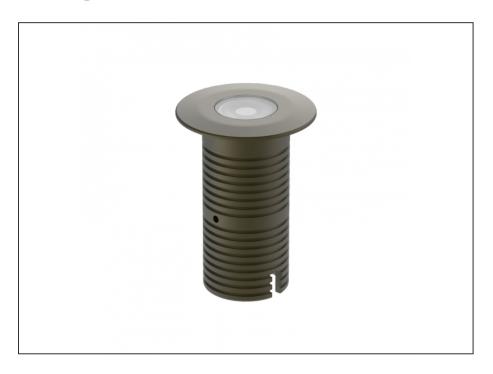

## **Uplight**

| SPECIFICATIONS        |                              |
|-----------------------|------------------------------|
| Product Code          | AQL-530                      |
| Family                | Phoenix                      |
| Construction Material | Solid Cast Brass             |
| Cable                 | 1M Aqualux PLUS QuickConnect |
| IP Rating             | IP68                         |
| Warranty              | 5 Year Aqualux Warranty      |

## **INTRODUCTION**

Sharing many of the same components as the AQL-540, the AQL-530 is designed to withstand the worst conditions nature can offer. Solid cast brass with 4 finish options and epoxy encapsulated internals the AQL-530 is suitable for any application that requires the best in reliability and performance.