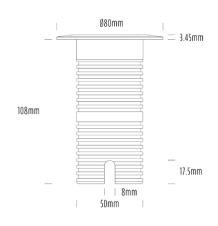

## **Uplight**

| SPECIFICATIONS        |                              |
|-----------------------|------------------------------|
| Product Code          | AQL-530                      |
| Family                | Phoenix                      |
| Construction Material | Solid Cast Brass             |
| Cable                 | 1M Aqualux PLUS QuickConnect |
| IP Rating             | IP68                         |
| Warranty              | 5 Year Aqualux Warranty      |

| CONFIGURED OPTIONS |                          |
|--------------------|--------------------------|
| Variant Code       | AQL-530-B3X0043010Q      |
| Body Colour        | Aged Brass               |
| Control Gear       | 12~24V AC / 24V DC       |
| Rated Power        | 4W                       |
| Nominal Lumens     | 300 lm                   |
| CCT / Colour       | 3000K / 300mA            |
| Optical            | 10                       |
| CRI                | 90                       |
| Other              | AqualuxPLUS QuickConnect |
| Dimming            | Optional 10V PWM (DC)    |