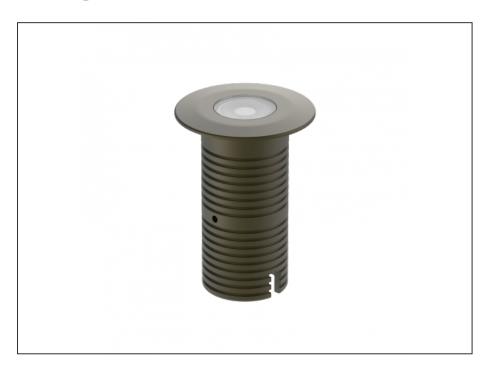

## **INTRODUCTION**

Sharing many of the same components as the AQL-540, the AQL-530 is designed to withstand the worst conditions nature can offer. Solid cast brass with 4 finish options and epoxy encapsulated internals the AQL-530 is suitable for any application that requires the best in reliability and performance.