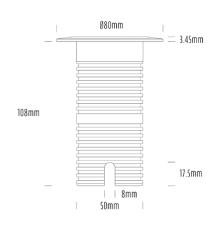

## **Uplight**

| SPECIFICATIONS        |                              |
|-----------------------|------------------------------|
| Product Code          | AQL-530                      |
| Family                | Phoenix                      |
| Construction Material | Solid Cast Brass             |
| Cable                 | 1M Aqualux PLUS QuickConnect |
| IP Rating             | IP68                         |
| Warranty              | 5 Year Aqualux Warranty      |

| CONFIGURED OPTIONS |                          |
|--------------------|--------------------------|
| Variant Code       | AQL-530-B3X00427A1Q      |
| Body Colour        | Aged Brass               |
| Control Gear       | 12~24V AC / 24V DC       |
| Rated Power        | 4W                       |
| Nominal Lumens     | 300 lm                   |
| CCT / Colour       | 2700K / 300mA            |
| Optical            | A1                       |
| CRI                | 90                       |
| Other              | AqualuxPLUS QuickConnect |
| Dimming            | Optional 10V PWM (DC)    |
|                    |                          |