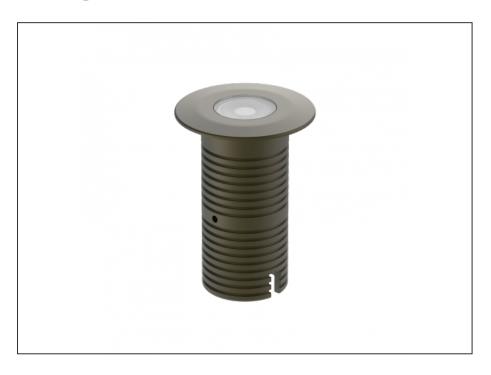

## **Uplight**

| SPECIFICATIONS        |                              |
|-----------------------|------------------------------|
| Product Code          | AQL-530                      |
| Family                | Phoenix                      |
| Construction Material | Solid Cast Brass             |
| Cable                 | 1M Aqualux PLUS QuickConnect |
| IP Rating             | IP68                         |
| Warranty              | 5 Year Aqualux Warranty      |

## **INTRODUCTION**

Sharing many of the same components as the AQL-540, the AQL-530 is designed to withstand the worst conditions nature can offer. Solid cast brass with 4 finish options and epoxy encapsulated internals the AQL-530 is suitable for any application that requires the best in reliability and performance.