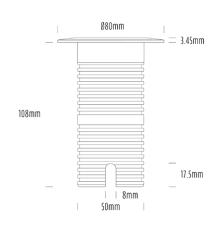

## **Uplight**

| SPECIFICATIONS        |                              |
|-----------------------|------------------------------|
| Product Code          | AQL-530                      |
| Family                | Phoenix                      |
| Construction Material | Solid Cast Brass             |
| Cable                 | 1M Aqualux PLUS QuickConnect |
| IP Rating             | IP68                         |
| Warranty              | 5 Year Aqualux Warranty      |

| CONFIGURED OPTIONS |                          |
|--------------------|--------------------------|
| Variant Code       | AQL-530-B3X0042710Q      |
| Body Colour        | Aged Brass               |
| Control Gear       | 12~24V AC / 24V DC       |
| Rated Power        | 4W                       |
| Nominal Lumens     | 300 lm                   |
| CCT / Colour       | 2700K / 300mA            |
| Optical            | 10                       |
| CRI                | 90                       |
| Other              | AqualuxPLUS QuickConnect |
| Dimming            | Optional 10V PWM (DC)    |