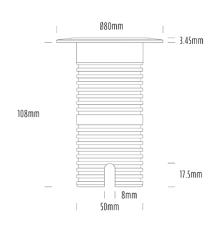

## **Uplight**

| SPECIFICATIONS        |                              |
|-----------------------|------------------------------|
| Product Code          | AQL-530                      |
| Family                | Phoenix                      |
| Construction Material | Solid Cast Brass             |
| Cable                 | 1M Aqualux PLUS QuickConnect |
| IP Rating             | IP68                         |
| Warranty              | 5 Year Aqualux Warranty      |