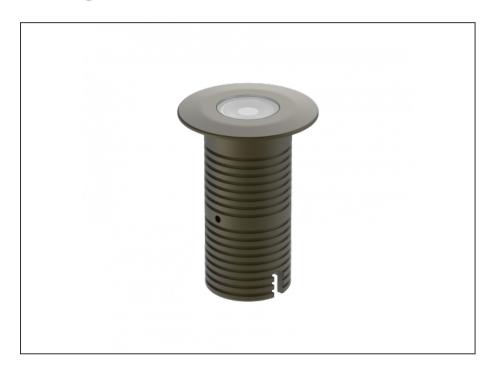

## **INTRODUCTION**

Sharing many of the same components as the AQL-540, the AQL-530 is designed to withstand the worst conditions nature can offer. Solid cast brass with 4 finish options and epoxy encapsulated internals the AQL-530 is suitable for any application that requires the best in reliability and performance.