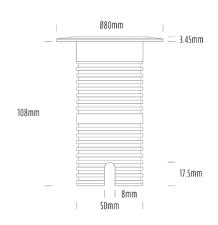

## **Uplight**

| SPECIFICATIONS        |                              |
|-----------------------|------------------------------|
| Product Code          | AQL-530                      |
| Family                | Phoenix                      |
| Construction Material | Solid Cast Brass             |
| Cable                 | 1M Aqualux PLUS QuickConnect |
| IP Rating             | IP68                         |
| Warranty              | 5 Year Aqualux Warranty      |

| CONFIGURED OPTIONS |                          |
|--------------------|--------------------------|
| Variant Code       | AQL-530-B3D007GNDFQ      |
| Body Colour        | Aged Brass               |
| Control Gear       | 24VAC Triac Dimmable     |
| Rated Power        | 7W                       |
| Nominal Lumens     | 420 lm                   |
| CCT / Colour       | Green 530nm              |
| Optical            | DF                       |
| CRI                | 00                       |
| Other              | AqualuxPLUS QuickConnect |
| Dimming            | Yes, TRIAC Primary Side  |