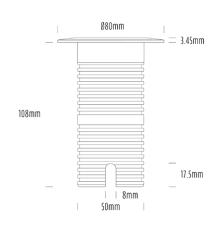

## **Uplight**

| SPECIFICATIONS        |                              |
|-----------------------|------------------------------|
| Product Code          | AQL-530                      |
| Family                | Phoenix                      |
| Construction Material | Solid Cast Brass             |
| Cable                 | 1M Aqualux PLUS QuickConnect |
| IP Rating             | IP68                         |
| Warranty              | 5 Year Aqualux Warranty      |

## INTRODUCTION

Sharing many of the same components as the AQL-540, the AQL-530 is designed to withstand the worst conditions nature can offer. Solid cast brass with 4 finish options and epoxy encapsulated internals the AQL-530 is suitable for any application that requires the best in reliability and performance.