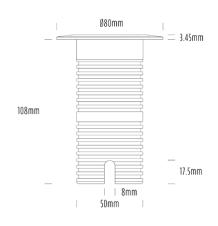

## **Uplight**

| SPECIFICATIONS        |                              |
|-----------------------|------------------------------|
| Product Code          | AQL-530                      |
| Family                | Phoenix                      |
| Construction Material | Solid Cast Brass             |
| Cable                 | 1M Aqualux PLUS QuickConnect |
| IP Rating             | IP68                         |
| Warranty              | 5 Year Aqualux Warranty      |

| CONFIGURED OPTIONS |                          |
|--------------------|--------------------------|
| Variant Code       | AQL-530-B3D007AMA2Q      |
| Body Colour        | Aged Brass               |
| Control Gear       | 24VAC Triac Dimmable     |
| Rated Power        | 7W                       |
| Nominal Lumens     | 320 lm                   |
| CCT / Colour       | Amber 585nm              |
| Optical            | A2                       |
| CRI                | 00                       |
| Other              | AqualuxPLUS QuickConnect |
| Dimming            | Yes, TRIAC Primary Side  |