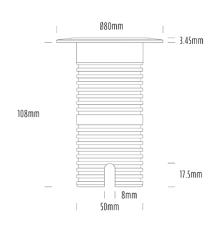

## **Uplight**

| SPECIFICATIONS        |                              |
|-----------------------|------------------------------|
| Product Code          | AQL-530                      |
| Family                | Phoenix                      |
| Construction Material | Solid Cast Brass             |
| Cable                 | 1M Aqualux PLUS QuickConnect |
| IP Rating             | IP68                         |
| Warranty              | 5 Year Aqualux Warranty      |

| CONFIGURED OPTIONS |                          |
|--------------------|--------------------------|
| Variant Code       | AQL-530-B3D007AMA1Q      |
| Body Colour        | Aged Brass               |
| Control Gear       | 24VAC Triac Dimmable     |
| Rated Power        | 7W                       |
| Nominal Lumens     | 320 lm                   |
| CCT / Colour       | Amber 585nm              |
| Optical            | A1                       |
| CRI                | 00                       |
| Other              | AqualuxPLUS QuickConnect |
| Dimming            | Yes, TRIAC Primary Side  |