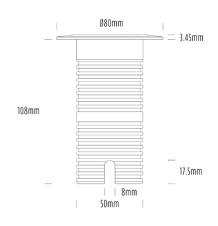

## **Uplight**

| SPECIFICATIONS        |                              |
|-----------------------|------------------------------|
| Product Code          | AQL-530                      |
| Family                | Phoenix                      |
| Construction Material | Solid Cast Brass             |
| Cable                 | 1M Aqualux PLUS QuickConnect |
| IP Rating             | IP68                         |
| Warranty              | 5 Year Aqualux Warranty      |

## INTRODUCTION

Sharing many of the same components as the AQL-540, the AQL-530 is designed to withstand the worst conditions nature can offer. Solid cast brass with 4 finish options and epoxy encapsulated internals the AQL-530 is suitable for any application that requires the best in reliability and performance.