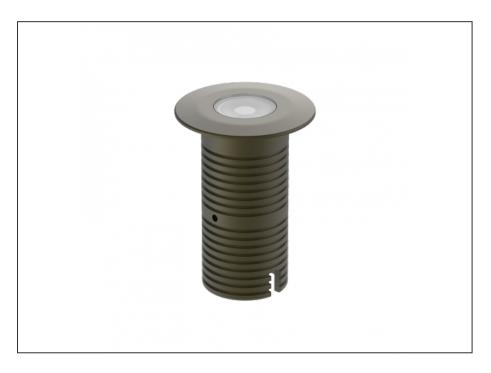

## **Uplight**

| SPECIFICATIONS        |                              |
|-----------------------|------------------------------|
| Product Code          | AQL-530                      |
| Family                | Phoenix                      |
| Construction Material | Solid Cast Brass             |
| Cable                 | 1M Aqualux PLUS QuickConnect |
| IP Rating             | IP68                         |
| Warranty              | 5 Year Aqualux Warranty      |

## INTRODUCTION

Sharing many of the same components as the AQL-540, the AQL-530 is designed to withstand the worst conditions nature can offer. Solid cast brass with 4 finish options and epoxy encapsulated internals the AQL-530 is suitable for any application that requires the best in reliability and performance.