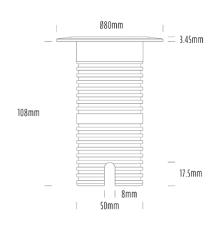

## **Uplight**

| SPECIFICATIONS        |                              |
|-----------------------|------------------------------|
| Product Code          | AQL-530                      |
| Family                | Phoenix                      |
| Construction Material | Solid Cast Brass             |
| Cable                 | 1M Aqualux PLUS QuickConnect |
| IP Rating             | IP68                         |
| Warranty              | 5 Year Aqualux Warranty      |

| CONFIGURED OPTIONS |                                       |
|--------------------|---------------------------------------|
| Variant Code       | AQL-530-B3D0075725Q                   |
| Body Colour        | Aged Brass                            |
| Control Gear       | 24VAC Triac Dimmable                  |
| Rated Power        | 7W                                    |
| Nominal Lumens     | 600 lm                                |
| CCT / Colour       | 5700K / 550mA                         |
| Optical            | 25                                    |
| CRI                | 80                                    |
| Other              | AqualuxPLUS QuickConnect              |
| Dimming            | Yes, TRIAC Primary Side               |
| ·                  | · · · · · · · · · · · · · · · · · · · |