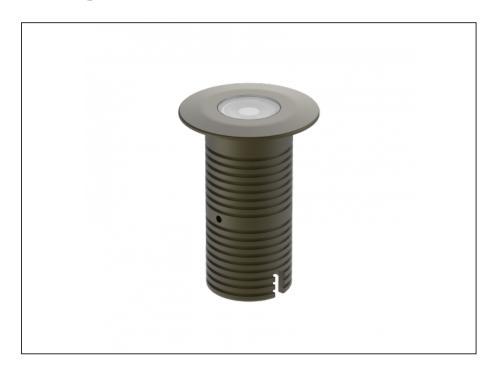

## **Uplight**

| SPECIFICATIONS        |                              |
|-----------------------|------------------------------|
| Product Code          | AQL-530                      |
| Family                | Phoenix                      |
| Construction Material | Solid Cast Brass             |
| Cable                 | 1M Aqualux PLUS QuickConnect |
| IP Rating             | IP68                         |
| Warranty              | 5 Year Aqualux Warranty      |

## **INTRODUCTION**

Sharing many of the same components as the AQL-540, the AQL-530 is designed to withstand the worst conditions nature can offer. Solid cast brass with 4 finish options and epoxy encapsulated internals the AQL-530 is suitable for any application that requires the best in reliability and performance.