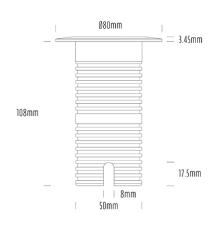

## **Uplight**

| SPECIFICATIONS        |                              |
|-----------------------|------------------------------|
| Product Code          | AQL-530                      |
| Family                | Phoenix                      |
| Construction Material | Solid Cast Brass             |
| Cable                 | 1M Aqualux PLUS QuickConnect |
| IP Rating             | IP68                         |
| Warranty              | 5 Year Aqualux Warranty      |

| CONFIGURED OPTIONS |                          |
|--------------------|--------------------------|
| Variant Code       | AQL-530-B3D0075710Q      |
| Body Colour        | Aged Brass               |
| Control Gear       | 24VAC Triac Dimmable     |
| Rated Power        | 7W                       |
| Nominal Lumens     | 600 lm                   |
| CCT / Colour       | 5700K / 550mA            |
| Optical            | 10                       |
| CRI                | 80                       |
| Other              | AqualuxPLUS QuickConnect |
| Dimming            | Yes, TRIAC Primary Side  |
|                    |                          |