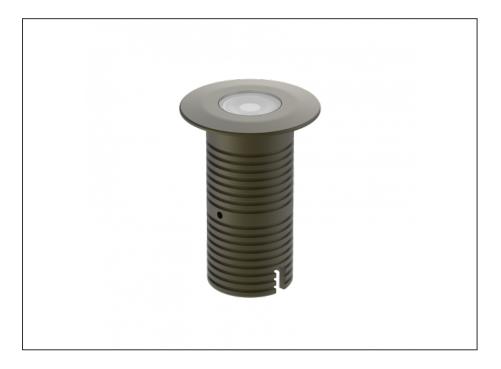

# Uplight

# 108mm

Ø80mm

| SPECIFICATIONS        |                              |
|-----------------------|------------------------------|
| Product Code          | AQL-530                      |
| Family                | Phoenix                      |
| Construction Material | Solid Cast Brass             |
| Cable                 | 1M Aqualux PLUS QuickConnect |
| IP Rating             | IP68                         |
| Warranty              | 5 Year Aqualux Warranty      |

## INTRODUCTION

Sharing many of the same components as the AQL-540, the AQL-530 is designed to withstand the worst conditions nature can offer. Solid cast brass with 4 finish options and epoxy encapsulated internals the AQL-530 is suitable for any application that requires the best in reliability and performance.