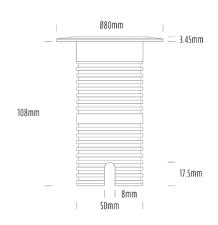

## **Uplight**

| SPECIFICATIONS        |                              |
|-----------------------|------------------------------|
| Product Code          | AQL-530                      |
| Family                | Phoenix                      |
| Construction Material | Solid Cast Brass             |
| Cable                 | 1M Aqualux PLUS QuickConnect |
| IP Rating             | IP68                         |
| Warranty              | 5 Year Aqualux Warranty      |

| CONFIGURED OPTIONS |                          |
|--------------------|--------------------------|
| Variant Code       | AQL-530-B3D0073010Q      |
| Body Colour        | Aged Brass               |
| Control Gear       | 24VAC Triac Dimmable     |
| Rated Power        | 7W                       |
| Nominal Lumens     | 550 lm                   |
| CCT / Colour       | 3000K / 550mA            |
| Optical            | 10                       |
| CRI                | 90                       |
| Other              | AqualuxPLUS QuickConnect |
| Dimming            | Yes, TRIAC Primary Side  |
| <u> </u>           | <u> </u>                 |