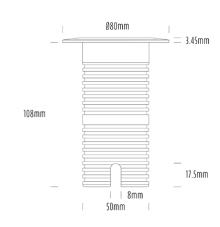

## Uplight

| SPECIFICATIONS        |                              |
|-----------------------|------------------------------|
| Product Code          | AQL-530                      |
| Family                | Phoenix                      |
| Construction Material | Solid Cast Brass             |
| Cable                 | 1M Aqualux PLUS QuickConnect |
| IP Rating             | IP68                         |
| Warranty              | 5 Year Aqualux Warranty      |

## INTRODUCTION

Sharing many of the same components as the AQL-540, the AQL-530 is designed to withstand the worst conditions nature can offer. Solid cast brass with 4 finish options and epoxy encapsulated internals the AQL-530 is suitable for any application that requires the best in reliability and performance.