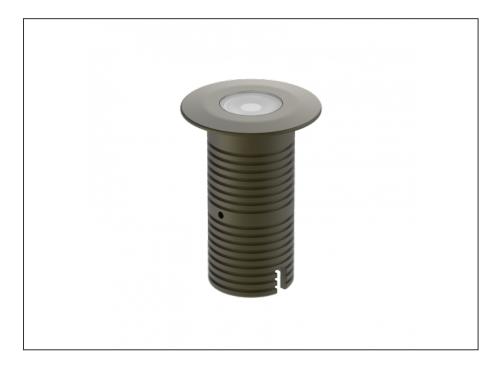

## Uplight

| SPECIFICATIONS        |                              |
|-----------------------|------------------------------|
| Product Code          | AQL-530                      |
| Family                | Phoenix                      |
| Construction Material | Solid Cast Brass             |
| Cable                 | 1M Aqualux PLUS QuickConnect |
| IP Rating             | IP68                         |
| Warranty              | 5 Year Aqualux Warranty      |

## INTRODUCTION

Sharing many of the same components as the AQL-540, the AQL-530 is designed to withstand the worst conditions nature can offer. Solid cast brass with 4 finish options and epoxy encapsulated internals the AQL-530 is suitable for any application that requires the best in reliability and performance.