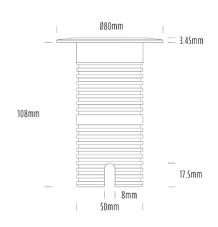

## **Uplight**

| SPECIFICATIONS        |                              |
|-----------------------|------------------------------|
| Product Code          | AQL-530                      |
| Family                | Phoenix                      |
| Construction Material | Solid Cast Brass             |
| Cable                 | 1M Aqualux PLUS QuickConnect |
| IP Rating             | IP68                         |
| Warranty              | 5 Year Aqualux Warranty      |

| CONFIGURED OPTIONS |                          |
|--------------------|--------------------------|
| Variant Code       | AQL-530-B3D0072710Q      |
| Body Colour        | Aged Brass               |
| Control Gear       | 24VAC Triac Dimmable     |
| Rated Power        | 7W                       |
| Nominal Lumens     | 550 lm                   |
| CCT / Colour       | 2700K / 550mA            |
| Optical            | 10                       |
| CRI                | 90                       |
| Other              | AqualuxPLUS QuickConnect |
| Dimming            | Yes, TRIAC Primary Side  |
|                    |                          |