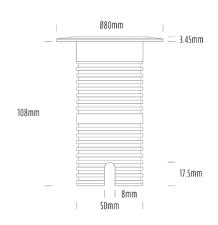

## **Uplight**

| SPECIFICATIONS        |                              |
|-----------------------|------------------------------|
| Product Code          | AQL-530                      |
| Family                | Phoenix                      |
| Construction Material | Solid Cast Brass             |
| Cable                 | 1M Aqualux PLUS QuickConnect |
| IP Rating             | IP68                         |
| Warranty              | 5 Year Aqualux Warranty      |

| CONFIGURED OPTIONS |                          |
|--------------------|--------------------------|
| Variant Code       | AQL-530-B2Z010Z2DFQ      |
| Body Colour        | Black                    |
| Control Gear       | 24V DC RGBW              |
| Rated Power        | 10W                      |
| Nominal Lumens     | 555 lm                   |
| CCT / Colour       | RGB+3000K                |
| Optical            | DF                       |
| CRI                | 80                       |
| Other              | AqualuxPLUS QuickConnect |
| Dimming            | 4CH Low-Side PWM         |