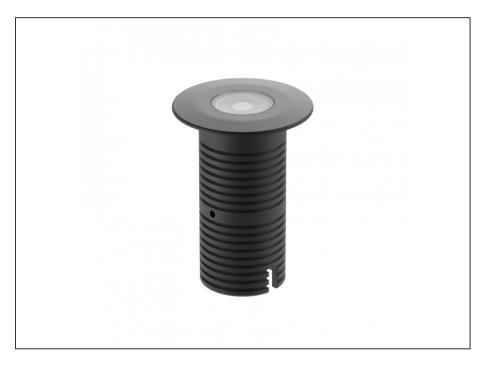

## **INTRODUCTION**

Sharing many of the same components as the AQL-540, the AQL-530 is designed to withstand the worst conditions nature can offer. Solid cast brass with 4 finish options and epoxy encapsulated internals the AQL-530 is suitable for any application that requires the best in reliability and performance.