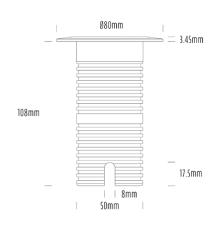

## **Uplight**

| SPECIFICATIONS        |                              |
|-----------------------|------------------------------|
| Product Code          | AQL-530                      |
| Family                | Phoenix                      |
| Construction Material | Solid Cast Brass             |
| Cable                 | 1M Aqualux PLUS QuickConnect |
| IP Rating             | IP68                         |
| Warranty              | 5 Year Aqualux Warranty      |

| CONFIGURED OPTIONS |                          |
|--------------------|--------------------------|
| Variant Code       | AQL-530-B2Z010Z2A1Q      |
| Body Colour        | Black                    |
| Control Gear       | 24V DC RGBW              |
| Rated Power        | 10W                      |
| Nominal Lumens     | 555 lm                   |
| CCT / Colour       | RGB+3000K                |
| Optical            | A1                       |
| CRI                | 80                       |
| Other              | AqualuxPLUS QuickConnect |
| Dimming            | 4CH Low-Side PWM         |