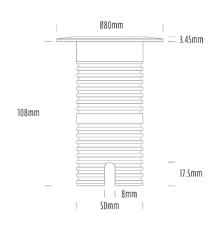

## **Uplight**

| SPECIFICATIONS        |                              |
|-----------------------|------------------------------|
| Product Code          | AQL-530                      |
| Family                | Phoenix                      |
| Construction Material | Solid Cast Brass             |
| Cable                 | 1M Aqualux PLUS QuickConnect |
| IP Rating             | IP68                         |
| Warranty              | 5 Year Aqualux Warranty      |

| CONFIGURED OPTIONS |                                       |
|--------------------|---------------------------------------|
| Variant Code       | AQL-530-B2Z010Z240Q                   |
| Body Colour        | Black                                 |
| Control Gear       | 24V DC RGBW                           |
| Rated Power        | 10W                                   |
| Nominal Lumens     | 555 lm                                |
| CCT / Colour       | RGB+3000K                             |
| Optical            | 40                                    |
| CRI                | 80                                    |
| Other              | AqualuxPLUS QuickConnect              |
| Dimming            | 4CH Low-Side PWM                      |
| ·                  | · · · · · · · · · · · · · · · · · · · |