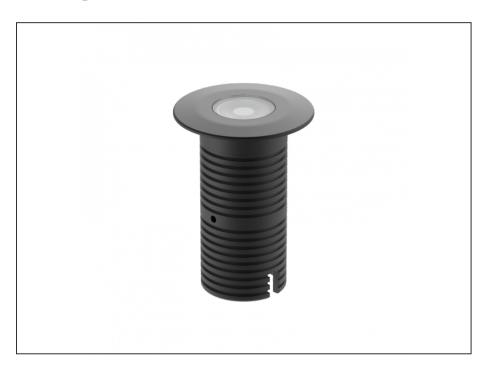

## **Uplight**

| SPECIFICATIONS        |                              |
|-----------------------|------------------------------|
| Product Code          | AQL-530                      |
| Family                | Phoenix                      |
| Construction Material | Solid Cast Brass             |
| Cable                 | 1M Aqualux PLUS QuickConnect |
| IP Rating             | IP68                         |
| Warranty              | 5 Year Aqualux Warranty      |

## **INTRODUCTION**

Sharing many of the same components as the AQL-540, the AQL-530 is designed to withstand the worst conditions nature can offer. Solid cast brass with 4 finish options and epoxy encapsulated internals the AQL-530 is suitable for any application that requires the best in reliability and performance.