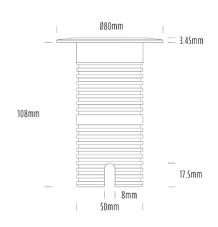

## **Uplight**

| SPECIFICATIONS        |                              |
|-----------------------|------------------------------|
| Product Code          | AQL-530                      |
| Family                | Phoenix                      |
| Construction Material | Solid Cast Brass             |
| Cable                 | 1M Aqualux PLUS QuickConnect |
| IP Rating             | IP68                         |
| Warranty              | 5 Year Aqualux Warranty      |

| CONFIGURED OPTIONS |                          |
|--------------------|--------------------------|
| Variant Code       | AQL-530-B2X007RDDFQ      |
| Body Colour        | Black                    |
| Control Gear       | 12~24V AC / 24V DC       |
| Rated Power        | 7W                       |
| Nominal Lumens     | 280 lm                   |
| CCT / Colour       | Red 630nm                |
| Optical            | DF                       |
| CRI                | 00                       |
| Other              | AqualuxPLUS QuickConnect |
| Dimming            | Optional 10V PWM (DC)    |
|                    | ·                        |