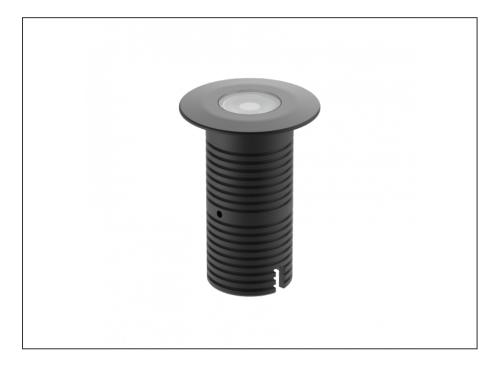

## INTRODUCTION

Sharing many of the same components as the AQL-540, the AQL-530 is designed to withstand the worst conditions nature can offer. Solid cast brass with 4 finish options and epoxy encapsulated internals the AQL-530 is suitable for any application that requires the best in reliability and performance.