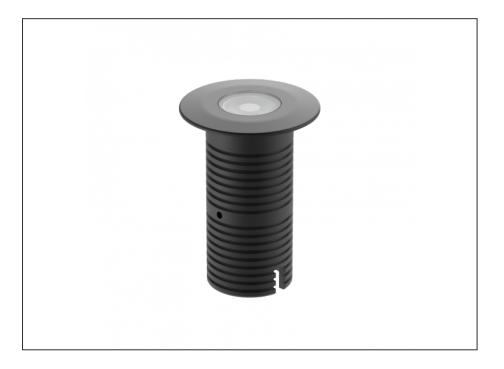

## INTRODUCTION

Sharing many of the same components as the AQL-540, the AQL-530 is designed to withstand the worst conditions nature can offer. Solid cast brass with 4 finish options and epoxy encapsulated internals the AQL-530 is suitable for any application that requires the best in reliability and performance.