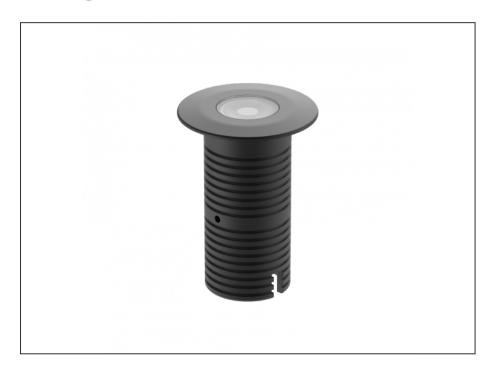

## **Uplight**

| SPECIFICATIONS        |                              |
|-----------------------|------------------------------|
| Product Code          | AQL-530                      |
| Family                | Phoenix                      |
| Construction Material | Solid Cast Brass             |
| Cable                 | 1M Aqualux PLUS QuickConnect |
| IP Rating             | IP68                         |
| Warranty              | 5 Year Aqualux Warranty      |

## **INTRODUCTION**

Sharing many of the same components as the AQL-540, the AQL-530 is designed to withstand the worst conditions nature can offer. Solid cast brass with 4 finish options and epoxy encapsulated internals the AQL-530 is suitable for any application that requires the best in reliability and performance.