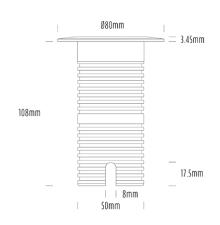

## **Uplight**

| SPECIFICATIONS        |                              |
|-----------------------|------------------------------|
| Product Code          | AQL-530                      |
| Family                | Phoenix                      |
| Construction Material | Solid Cast Brass             |
| Cable                 | 1M Aqualux PLUS QuickConnect |
| IP Rating             | IP68                         |
| Warranty              | 5 Year Aqualux Warranty      |