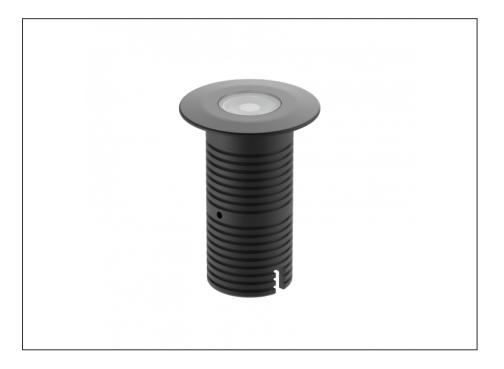

## Uplight

| SPECIFICATIONS        |                              |
|-----------------------|------------------------------|
| Product Code          | AQL-530                      |
| Family                | Phoenix                      |
| Construction Material | Solid Cast Brass             |
| Cable                 | 1M Aqualux PLUS QuickConnect |
| IP Rating             | IP68                         |
| Warranty              | 5 Year Aqualux Warranty      |

## INTRODUCTION

Sharing many of the same components as the AQL-540, the AQL-530 is designed to withstand the worst conditions nature can offer. Solid cast brass with 4 finish options and epoxy encapsulated internals the AQL-530 is suitable for any application that requires the best in reliability and performance.