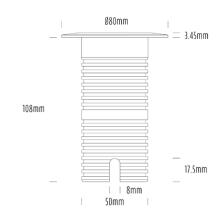

## Uplight

| SPECIFICATIONS        |                              |
|-----------------------|------------------------------|
| Product Code          | AQL-530                      |
| Family                | Phoenix                      |
| Construction Material | Solid Cast Brass             |
| Cable                 | 1M Aqualux PLUS QuickConnect |
| IP Rating             | IP68                         |
| Warranty              | 5 Year Aqualux Warranty      |

| CONFIGURED OPTIONS |                          |
|--------------------|--------------------------|
| Variant Code       | AQL-530-B2X00727A1Q      |
| Body Colour        | Black                    |
| Control Gear       | 12~24V AC / 24V DC       |
| Rated Power        | 7W                       |
| Nominal Lumens     | 550 lm                   |
| CCT / Colour       | 2700K / 550mA            |
| Optical            | A1                       |
| CRI                | 90                       |
| Other              | AqualuxPLUS QuickConnect |
| Dimming            | Optional 10V PWM (DC)    |