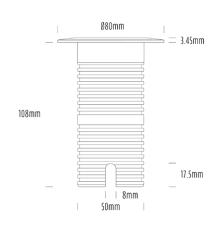

## **Uplight**

| SPECIFICATIONS        |                              |
|-----------------------|------------------------------|
| Product Code          | AQL-530                      |
| Family                | Phoenix                      |
| Construction Material | Solid Cast Brass             |
| Cable                 | 1M Aqualux PLUS QuickConnect |
| IP Rating             | IP68                         |
| Warranty              | 5 Year Aqualux Warranty      |

| CONFIGURED OPTIONS |                          |
|--------------------|--------------------------|
| Variant Code       | AQL-530-B2X00457A2Q      |
| Body Colour        | Black                    |
| Control Gear       | 12~24V AC / 24V DC       |
| Rated Power        | 4W                       |
| Nominal Lumens     | 320 lm                   |
| CCT / Colour       | 5700K / 300mA            |
| Optical            | A2                       |
| CRI                | 80                       |
| Other              | AqualuxPLUS QuickConnect |
| Dimming            | Optional 10V PWM (DC)    |
|                    | ·                        |