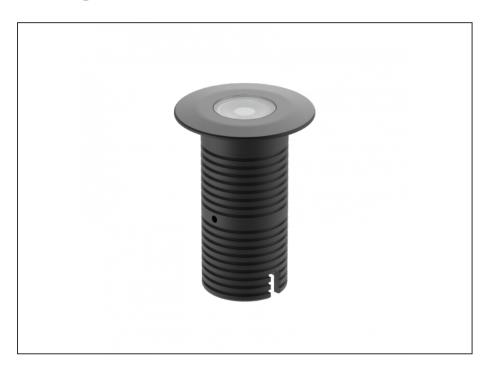

## **Uplight**

| SPECIFICATIONS        |                              |
|-----------------------|------------------------------|
| Product Code          | AQL-530                      |
| Family                | Phoenix                      |
| Construction Material | Solid Cast Brass             |
| Cable                 | 1M Aqualux PLUS QuickConnect |
| IP Rating             | IP68                         |
| Warranty              | 5 Year Aqualux Warranty      |

## **INTRODUCTION**

Sharing many of the same components as the AQL-540, the AQL-530 is designed to withstand the worst conditions nature can offer. Solid cast brass with 4 finish options and epoxy encapsulated internals the AQL-530 is suitable for any application that requires the best in reliability and performance.