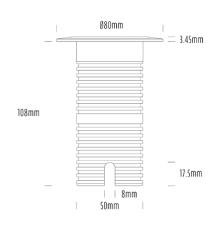

## **Uplight**

| SPECIFICATIONS        |                              |
|-----------------------|------------------------------|
| Product Code          | AQL-530                      |
| Family                | Phoenix                      |
| Construction Material | Solid Cast Brass             |
| Cable                 | 1M Aqualux PLUS QuickConnect |
| IP Rating             | IP68                         |
| Warranty              | 5 Year Aqualux Warranty      |

| CONFIGURED OPTIONS |                          |
|--------------------|--------------------------|
| Variant Code       | AQL-530-B2X00457A1Q      |
| Body Colour        | Black                    |
| Control Gear       | 12~24V AC / 24V DC       |
| Rated Power        | 4W                       |
| Nominal Lumens     | 320 lm                   |
| CCT / Colour       | 5700K / 300mA            |
| Optical            | A1                       |
| CRI                | 80                       |
| Other              | AqualuxPLUS QuickConnect |
| Dimming            | Optional 10V PWM (DC)    |
|                    | <u> </u>                 |