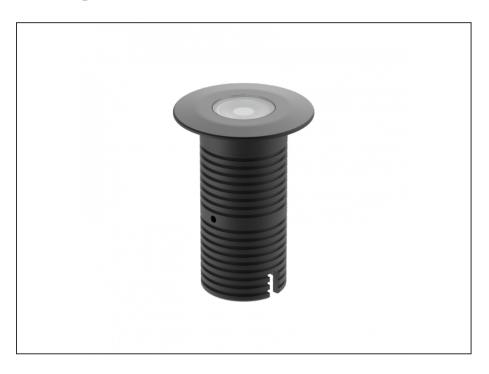

## **Uplight**

| SPECIFICATIONS        |                              |
|-----------------------|------------------------------|
| Product Code          | AQL-530                      |
| Family                | Phoenix                      |
| Construction Material | Solid Cast Brass             |
| Cable                 | 1M Aqualux PLUS QuickConnect |
| IP Rating             | IP68                         |
| Warranty              | 5 Year Aqualux Warranty      |

## INTRODUCTION

Sharing many of the same components as the AQL-540, the AQL-530 is designed to withstand the worst conditions nature can offer. Solid cast brass with 4 finish options and epoxy encapsulated internals the AQL-530 is suitable for any application that requires the best in reliability and performance.