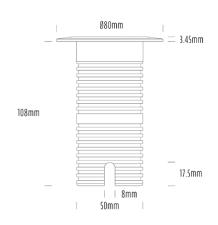

## **Uplight**

| SPECIFICATIONS        |                              |
|-----------------------|------------------------------|
| Product Code          | AQL-530                      |
| Family                | Phoenix                      |
| Construction Material | Solid Cast Brass             |
| Cable                 | 1M Aqualux PLUS QuickConnect |
| IP Rating             | IP68                         |
| Warranty              | 5 Year Aqualux Warranty      |

| CONFIGURED OPTIONS |                          |
|--------------------|--------------------------|
| Variant Code       | AQL-530-B2X0042710Q      |
| Body Colour        | Black                    |
| Control Gear       | 12~24V AC / 24V DC       |
| Rated Power        | 4W                       |
| Nominal Lumens     | 300 lm                   |
| CCT / Colour       | 2700K / 300mA            |
| Optical            | 10                       |
| CRI                | 90                       |
| Other              | AqualuxPLUS QuickConnect |
| Dimming            | Optional 10V PWM (DC)    |
| ·                  |                          |