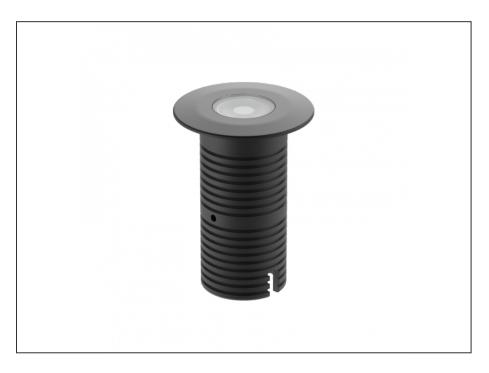

## **Uplight**

| SPECIFICATIONS        |                              |
|-----------------------|------------------------------|
| Product Code          | AQL-530                      |
| Family                | Phoenix                      |
| Construction Material | Solid Cast Brass             |
| Cable                 | 1M Aqualux PLUS QuickConnect |
| IP Rating             | IP68                         |
| Warranty              | 5 Year Aqualux Warranty      |

## INTRODUCTION

Sharing many of the same components as the AQL-540, the AQL-530 is designed to withstand the worst conditions nature can offer. Solid cast brass with 4 finish options and epoxy encapsulated internals the AQL-530 is suitable for any application that requires the best in reliability and performance.