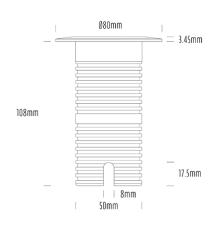

## **Uplight**

| SPECIFICATIONS        |                              |
|-----------------------|------------------------------|
| Product Code          | AQL-530                      |
| Family                | Phoenix                      |
| Construction Material | Solid Cast Brass             |
| Cable                 | 1M Aqualux PLUS QuickConnect |
| IP Rating             | IP68                         |
| Warranty              | 5 Year Aqualux Warranty      |