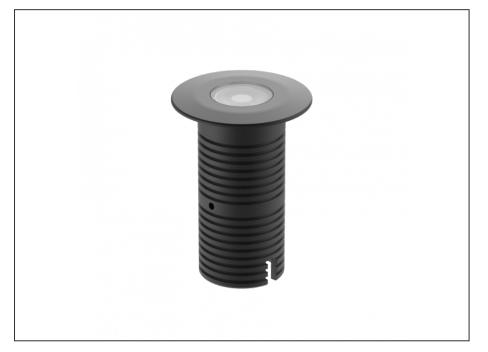

## INTRODUCTION

108mm

Sharing many of the same components as the AQL-540, the AQL-530 is designed to withstand the worst conditions nature can offer. Solid cast brass with 4 finish options and epoxy encapsulated internals the AQL-530 is suitable for any application that requires the best in reliability and performance.