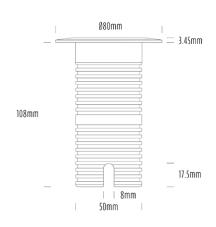

## **Uplight**

| SPECIFICATIONS        |                              |
|-----------------------|------------------------------|
| Product Code          | AQL-530                      |
| Family                | Phoenix                      |
| Construction Material | Solid Cast Brass             |
| Cable                 | 1M Aqualux PLUS QuickConnect |
| IP Rating             | IP68                         |
| Warranty              | 5 Year Aqualux Warranty      |