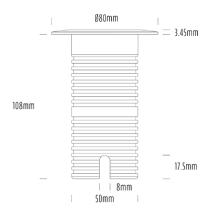

## Uplight

| SPECIFICATIONS        |                              |
|-----------------------|------------------------------|
| Product Code          | AQL-530                      |
| Family                | Phoenix                      |
| Construction Material | Solid Cast Brass             |
| Cable                 | 1M Aqualux PLUS QuickConnect |
| IP Rating             | IP68                         |
| Warranty              | 5 Year Aqualux Warranty      |

| CONFIGURED OPTIONS |                          |  |
|--------------------|--------------------------|--|
| Variant Code       | AQL-530-B2D007GN25Q      |  |
| Body Colour        | Black                    |  |
| Control Gear       | 24VAC Triac Dimmable     |  |
| Rated Power        | 7W                       |  |
| Nominal Lumens     | 420 lm                   |  |
| CCT / Colour       | Green 530nm              |  |
| Optical            | 25                       |  |
| CRI                | 00                       |  |
| Other              | AqualuxPLUS QuickConnect |  |
| Dimming            | Yes, TRIAC Primary Side  |  |