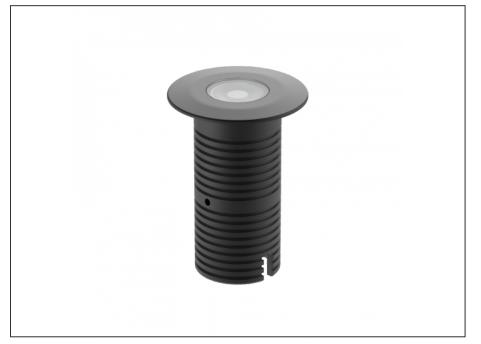

## INTRODUCTION

Sharing many of the same components as the AQL-540, the AQL-530 is designed to withstand the worst conditions nature can offer. Solid cast brass with 4 finish options and epoxy encapsulated internals the AQL-530 is suitable for any application that requires the best in reliability and performance.