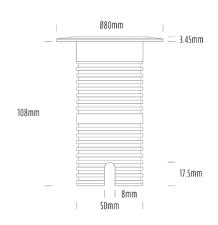

## **Uplight**

| SPECIFICATIONS        |                              |
|-----------------------|------------------------------|
| Product Code          | AQL-530                      |
| Family                | Phoenix                      |
| Construction Material | Solid Cast Brass             |
| Cable                 | 1M Aqualux PLUS QuickConnect |
| IP Rating             | IP68                         |
| Warranty              | 5 Year Aqualux Warranty      |

| CONFIGURED OPTIONS |                          |
|--------------------|--------------------------|
| Variant Code       | AQL-530-B2D007BU40Q      |
| Body Colour        | Black                    |
| Control Gear       | 24VAC Triac Dimmable     |
| Rated Power        | 7W                       |
| Nominal Lumens     | 160 lm                   |
| CCT / Colour       | Blue 470nm               |
| Optical            | 40                       |
| CRI                | 00                       |
| Other              | AqualuxPLUS QuickConnect |
| Dimming            | Yes, TRIAC Primary Side  |