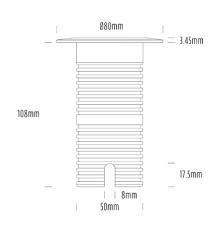

## **Uplight**

| SPECIFICATIONS        |                              |
|-----------------------|------------------------------|
| Product Code          | AQL-530                      |
| Family                | Phoenix                      |
| Construction Material | Solid Cast Brass             |
| Cable                 | 1M Aqualux PLUS QuickConnect |
| IP Rating             | IP68                         |
| Warranty              | 5 Year Aqualux Warranty      |

| CONFIGURED OPTIONS |                          |
|--------------------|--------------------------|
| Variant Code       | AQL-530-B2D007AM25Q      |
| Body Colour        | Black                    |
| Control Gear       | 24VAC Triac Dimmable     |
| Rated Power        | 7W                       |
| Nominal Lumens     | 320 lm                   |
| CCT / Colour       | Amber 585nm              |
| Optical            | 25                       |
| CRI                | 00                       |
| Other              | AqualuxPLUS QuickConnect |
| Dimming            | Yes, TRIAC Primary Side  |