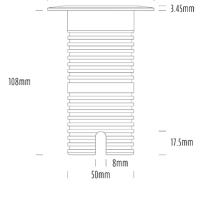

| 1M Aqualux PLUS QuickConnect |
| IP Rating             | IP68                         |
| Warranty              | 5 Year Aqualux Warranty      |

| CONFIGURED OPTIONS |                          |  |
|--------------------|--------------------------|--|
| Variant Code       | AQL-530-B2D0075740Q      |  |
| Body Colour        | Black                    |  |
| Control Gear       | 24VAC Triac Dimmable     |  |
| Rated Power        | 7W                       |  |
| Nominal Lumens     | 600 lm                   |  |
| CCT / Colour       | 5700K / 550mA            |  |
| Optical            | 40                       |  |
| CRI                | 80                       |  |
| Other              | AqualuxPLUS QuickConnect |  |
| Dimming            | Yes, TRIAC Primary Side  |  |



Ø80mm

## INTRODUCTION

Sharing many of the same components as the AQL-540, the AQL-530 is designed to withstand the worst conditions nature can offer. Solid cast brass with 4 finish options and epoxy encapsulated internals the AQL-530 is suitable for any application that requires the best in reliability and performance.



## 1300 662 644 sales@aqualux.com.au