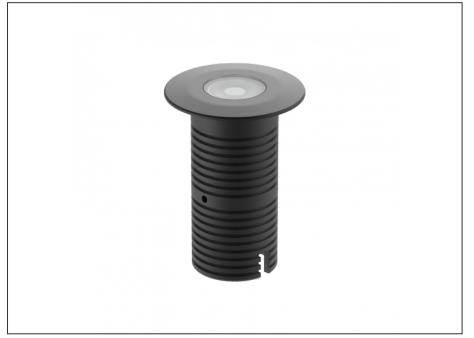

## INTRODUCTION

Sharing many of the same components as the AQL-540, the AQL-530 is designed to withstand the worst conditions nature can offer. Solid cast brass with 4 finish options and epoxy encapsulated internals the AQL-530 is suitable for any application that requires the best in reliability and performance.