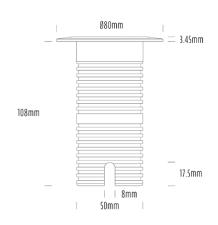

## **Uplight**

| SPECIFICATIONS        |                              |
|-----------------------|------------------------------|
| Product Code          | AQL-530                      |
| Family                | Phoenix                      |
| Construction Material | Solid Cast Brass             |
| Cable                 | 1M Aqualux PLUS QuickConnect |
| IP Rating             | IP68                         |
| Warranty              | 5 Year Aqualux Warranty      |

| CONFIGURED OPTIONS |                          |
|--------------------|--------------------------|
| Variant Code       | AQL-530-B2D0075725Q      |
| Body Colour        | Black                    |
| Control Gear       | 24VAC Triac Dimmable     |
| Rated Power        | 7W                       |
| Nominal Lumens     | 600 lm                   |
| CCT / Colour       | 5700K / 550mA            |
| Optical            | 25                       |
| CRI                | 80                       |
| Other              | AqualuxPLUS QuickConnect |
| Dimming            | Yes, TRIAC Primary Side  |