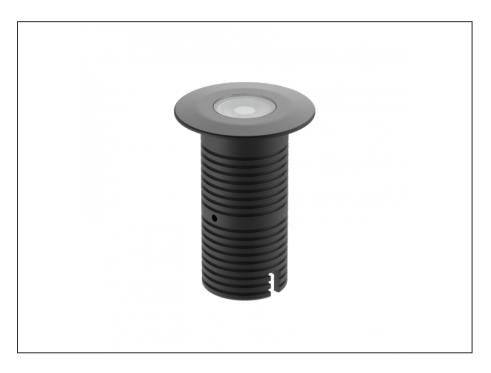

## **Uplight**

| SPECIFICATIONS        |                              |
|-----------------------|------------------------------|
| Product Code          | AQL-530                      |
| Family                | Phoenix                      |
| Construction Material | Solid Cast Brass             |
| Cable                 | 1M Aqualux PLUS QuickConnect |
| IP Rating             | IP68                         |
| Warranty              | 5 Year Aqualux Warranty      |

## INTRODUCTION

Sharing many of the same components as the AQL-540, the AQL-530 is designed to withstand the worst conditions nature can offer. Solid cast brass with 4 finish options and epoxy encapsulated internals the AQL-530 is suitable for any application that requires the best in reliability and performance.