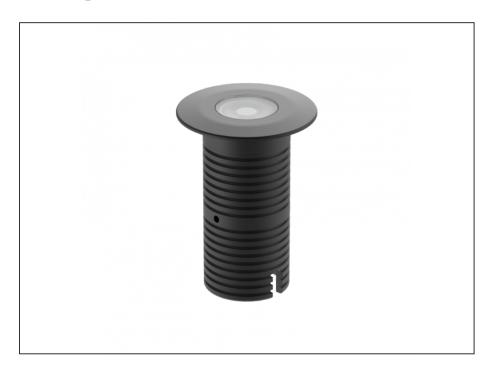

## INTRODUCTION

Sharing many of the same components as the AQL-540, the AQL-530 is designed to withstand the worst conditions nature can offer. Solid cast brass with 4 finish options and epoxy encapsulated internals the AQL-530 is suitable for any application that requires the best in reliability and performance.