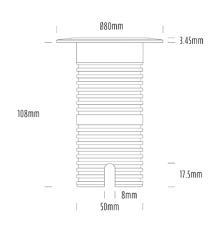

## **Uplight**

| SPECIFICATIONS        |                              |
|-----------------------|------------------------------|
| Product Code          | AQL-530                      |
| Family                | Phoenix                      |
| Construction Material | Solid Cast Brass             |
| Cable                 | 1M Aqualux PLUS QuickConnect |
| IP Rating             | IP68                         |
| Warranty              | 5 Year Aqualux Warranty      |

| CONFIGURED OPTIONS |                          |
|--------------------|--------------------------|
| Variant Code       | AQL-530-B2D0073025Q      |
| Body Colour        | Black                    |
| Control Gear       | 24VAC Triac Dimmable     |
| Rated Power        | 7W                       |
| Nominal Lumens     | 550 lm                   |
| CCT / Colour       | 3000K / 550mA            |
| Optical            | 25                       |
| CRI                | 90                       |
| Other              | AqualuxPLUS QuickConnect |
| Dimming            | Yes, TRIAC Primary Side  |