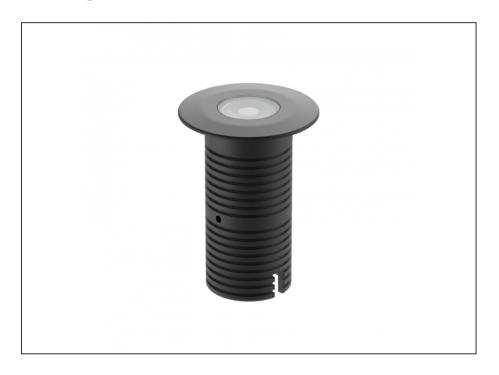

## **Uplight**

| SPECIFICATIONS        |                              |
|-----------------------|------------------------------|
| Product Code          | AQL-530                      |
| Family                | Phoenix                      |
| Construction Material | Solid Cast Brass             |
| Cable                 | 1M Aqualux PLUS QuickConnect |
| IP Rating             | IP68                         |
| Warranty              | 5 Year Aqualux Warranty      |

## **INTRODUCTION**

Sharing many of the same components as the AQL-540, the AQL-530 is designed to withstand the worst conditions nature can offer. Solid cast brass with 4 finish options and epoxy encapsulated internals the AQL-530 is suitable for any application that requires the best in reliability and performance.