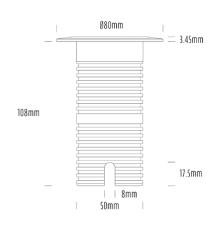

## **Uplight**

| SPECIFICATIONS        |                              |
|-----------------------|------------------------------|
| Product Code          | AQL-530                      |
| Family                | Phoenix                      |
| Construction Material | Solid Cast Brass             |
| Cable                 | 1M Aqualux PLUS QuickConnect |
| IP Rating             | IP68                         |
| Warranty              | 5 Year Aqualux Warranty      |

| CONFIGURED OPTIONS |                          |
|--------------------|--------------------------|
| Variant Code       | AQL-530-B2D0072740Q      |
| Body Colour        | Black                    |
| Control Gear       | 24VAC Triac Dimmable     |
| Rated Power        | 7W                       |
| Nominal Lumens     | 550 lm                   |
| CCT / Colour       | 2700K / 550mA            |
| Optical            | 40                       |
| CRI                | 90                       |
| Other              | AqualuxPLUS QuickConnect |
| Dimming            | Yes, TRIAC Primary Side  |
|                    |                          |