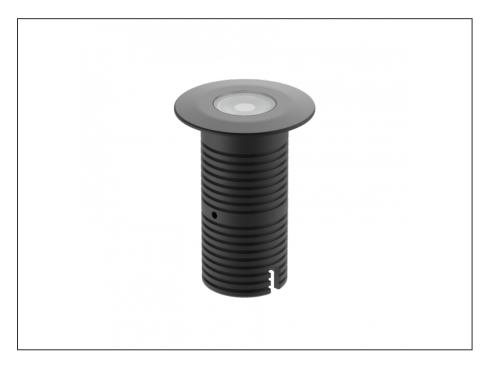

## **Uplight**

| SPECIFICATIONS        |                              |
|-----------------------|------------------------------|
| Product Code          | AQL-530                      |
| Family                | Phoenix                      |
| Construction Material | Solid Cast Brass             |
| Cable                 | 1M Aqualux PLUS QuickConnect |
| IP Rating             | IP68                         |
| Warranty              | 5 Year Aqualux Warranty      |

## **INTRODUCTION**

Sharing many of the same components as the AQL-540, the AQL-530 is designed to withstand the worst conditions nature can offer. Solid cast brass with 4 finish options and epoxy encapsulated internals the AQL-530 is suitable for any application that requires the best in reliability and performance.