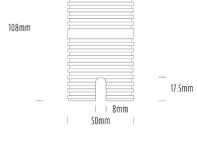

| 1M Aqualux PLUS QuickConnect |  |
| IP Rating             | IP68                         |  |
| Warranty              | 5 Year Aqualux Warranty      |  |

| CONFIGURED OPTIONS |                          |  |
|--------------------|--------------------------|--|
| Variant Code       | AQL-530-B2D0072710Q      |  |
| Body Colour        | Black                    |  |
| Control Gear       | 24VAC Triac Dimmable     |  |
| Rated Power        | 7W                       |  |
| Nominal Lumens     | 550 lm                   |  |
| CCT / Colour       | 2700K / 550mA            |  |
| Optical            | 10                       |  |
| CRI                | 90                       |  |
| Other              | AqualuxPLUS QuickConnect |  |
| Dimming            | Yes, TRIAC Primary Side  |  |



Ø80mm

= = 3.45mm

## INTRODUCTION

Sharing many of the same components as the AQL-540, the AQL-530 is designed to withstand the worst conditions nature can offer. Solid cast brass with 4 finish options and epoxy encapsulated internals the AQL-530 is suitable for any application that requires the best in reliability and performance.



## 1300 662 644 sales@aqualux.com.au